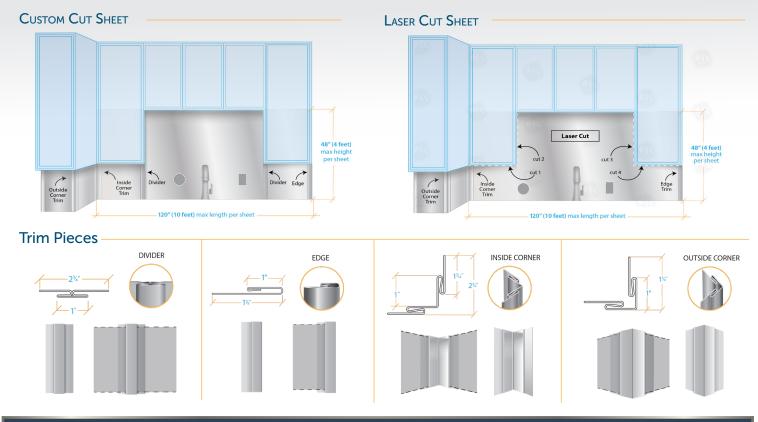

## Custom-Fit Stainless Steel Backsplash #4 Brushed Finish Dividery Trim Rectangular or Circular Cut

Our Stainless Steel Backsplash in #4 Brushed Finish is available to buy for immediate shipment. Our made-to-order 16- & 18 gauge T304 SSTL is the best available quality, suitable for commercial, residential, and industrial protection. We can laser cut your stainless steel backsplash to your specifications for a seemless fit up to 120" in length, or use our sleek divider trim with custom cuts to create your backsplash. Add electrical and circular hole cuts as needed!